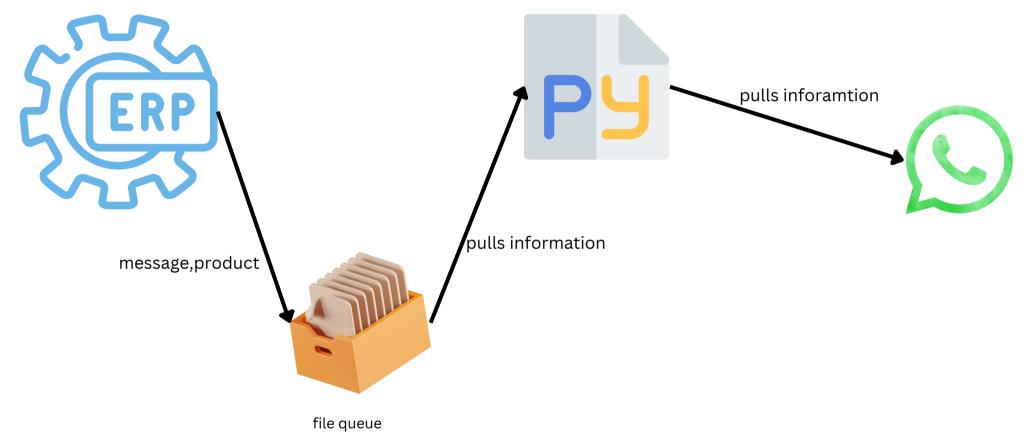

# Solution Design - II

To overcome fast message delivery without creating long loop or expensive queing service , we built an internal file based queue system which holds uses r/w disk performance.

- 1. The ERP generates a message with message ID and client group .
- 2. The message is then stored in file in a document.
- 3. The document is read automatically by a script which detects the message and subscribers.
- 4. The scripts splits large number of subscribers into chunks and initiates threads
- 5. Each thread then calls the whatsapp API for message sending.