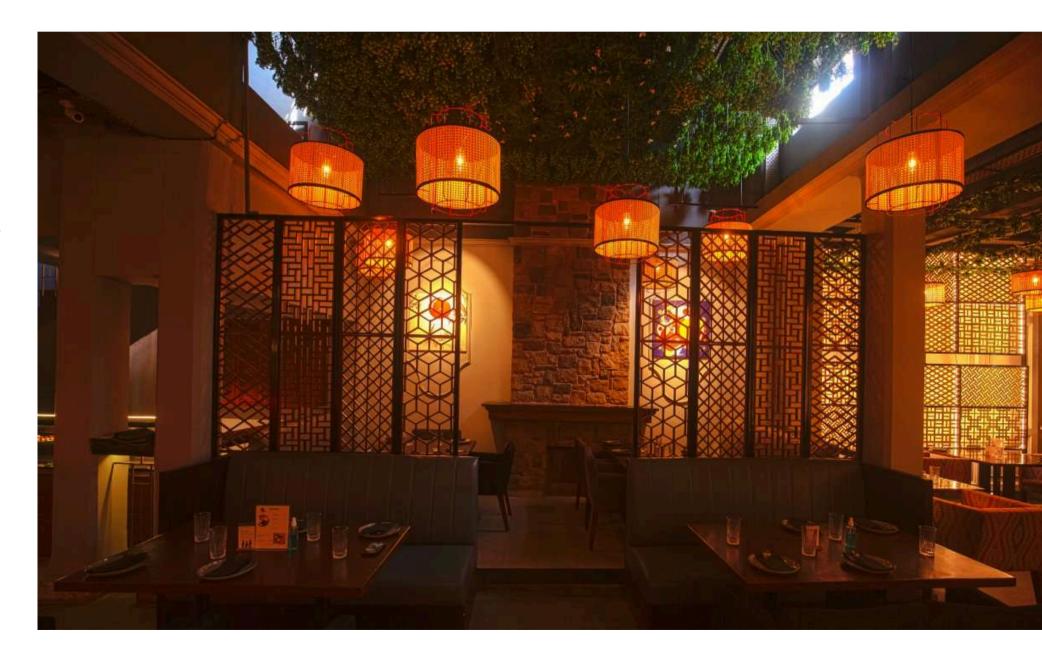

## ASIAN CUISINE RESTAURANTSIN THE NORTHERN EMIRATES

Solution by Zolute

#### Why Asian Cuisine Restaurants in the Northern Emirates Need Smart ERP

- Asian restaurants require coordination across multiple stations—wok, sushi, grill, salad, and more.
- High customer expectations, complex menus, and speed of service make manual systems inefficient.
- Odoo ERP enables smooth kitchen routing, real-time prep updates, and inventory tracking from one platform.