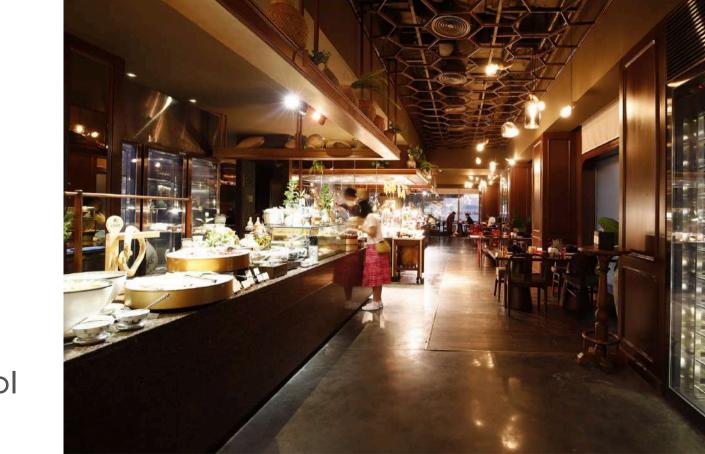

## ASIAN CUISINE RESTAURANTSIN THE NORTHERN EMIRATES

Solution by Zolute

#### Why Asian Cuisine Restaurants in the Northern Emirates Need Smart ERP

- Asian restaurants require coordination across multiple stations—wok, sushi, grill, salad, and more.
- High customer expectations, complex menus, and speed of service make manual systems inefficient.
- Odoo ERP enables smooth kitchen routing, real-time prep updates, and inventory tracking from one platform.