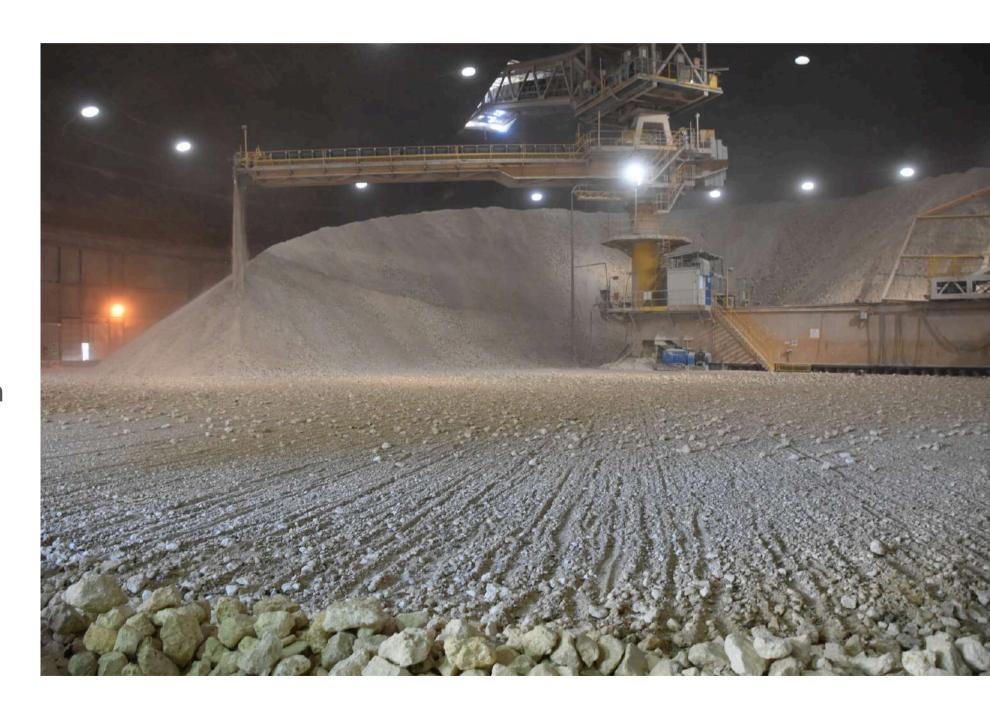

#### Digitizing Concrete Product Manufacturing in Abu Dhabi

- Abu Dhabi's construction boom demands efficient management of concrete mix, blocks, and precast materials.
- Cement manufacturers must balance batch production, stock control, and delivery logistics.
- Odoo ERP, configured by Zolute, connects every step—from sales order to site delivery—on one platform.

#### **Key Features**

- Industrial license under cement/precast production
- Environmental and safety clearances
- Heavy machinery for production and curing
- Fleet for logistics and delivery
- ERP to handle conversions (tons, m³, bags) and site-specific scheduling